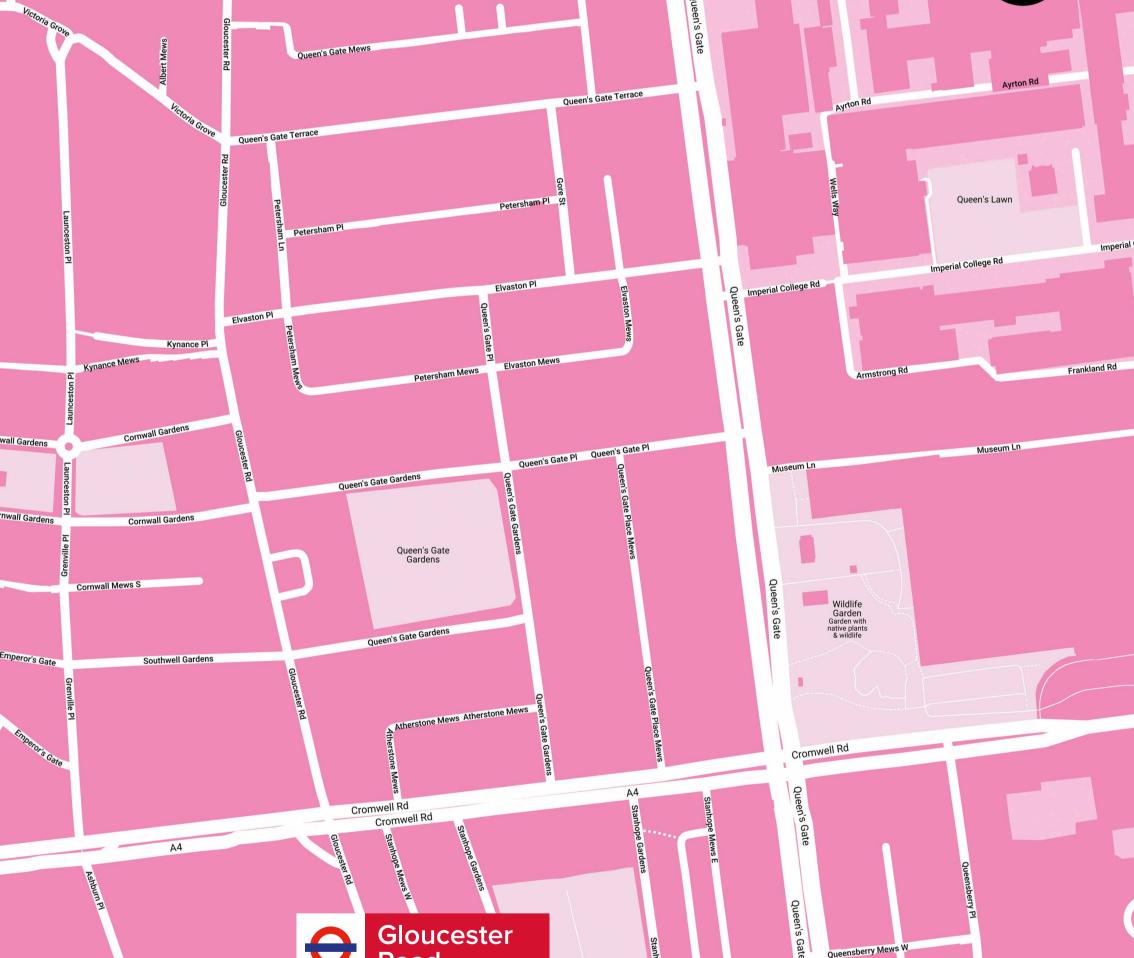

# THF GRFAT EXHBITION **ROAD FFSTIVAI**

| 1 | Imp  |
|---|------|
| 2 | Roy  |
| 3 | V&A  |
| 4 | Scie |
| 5 | Roy  |
| 6 | Nati |
| 7 | Goe  |
| 8 | The  |
| 9 | Roy  |
|   |      |