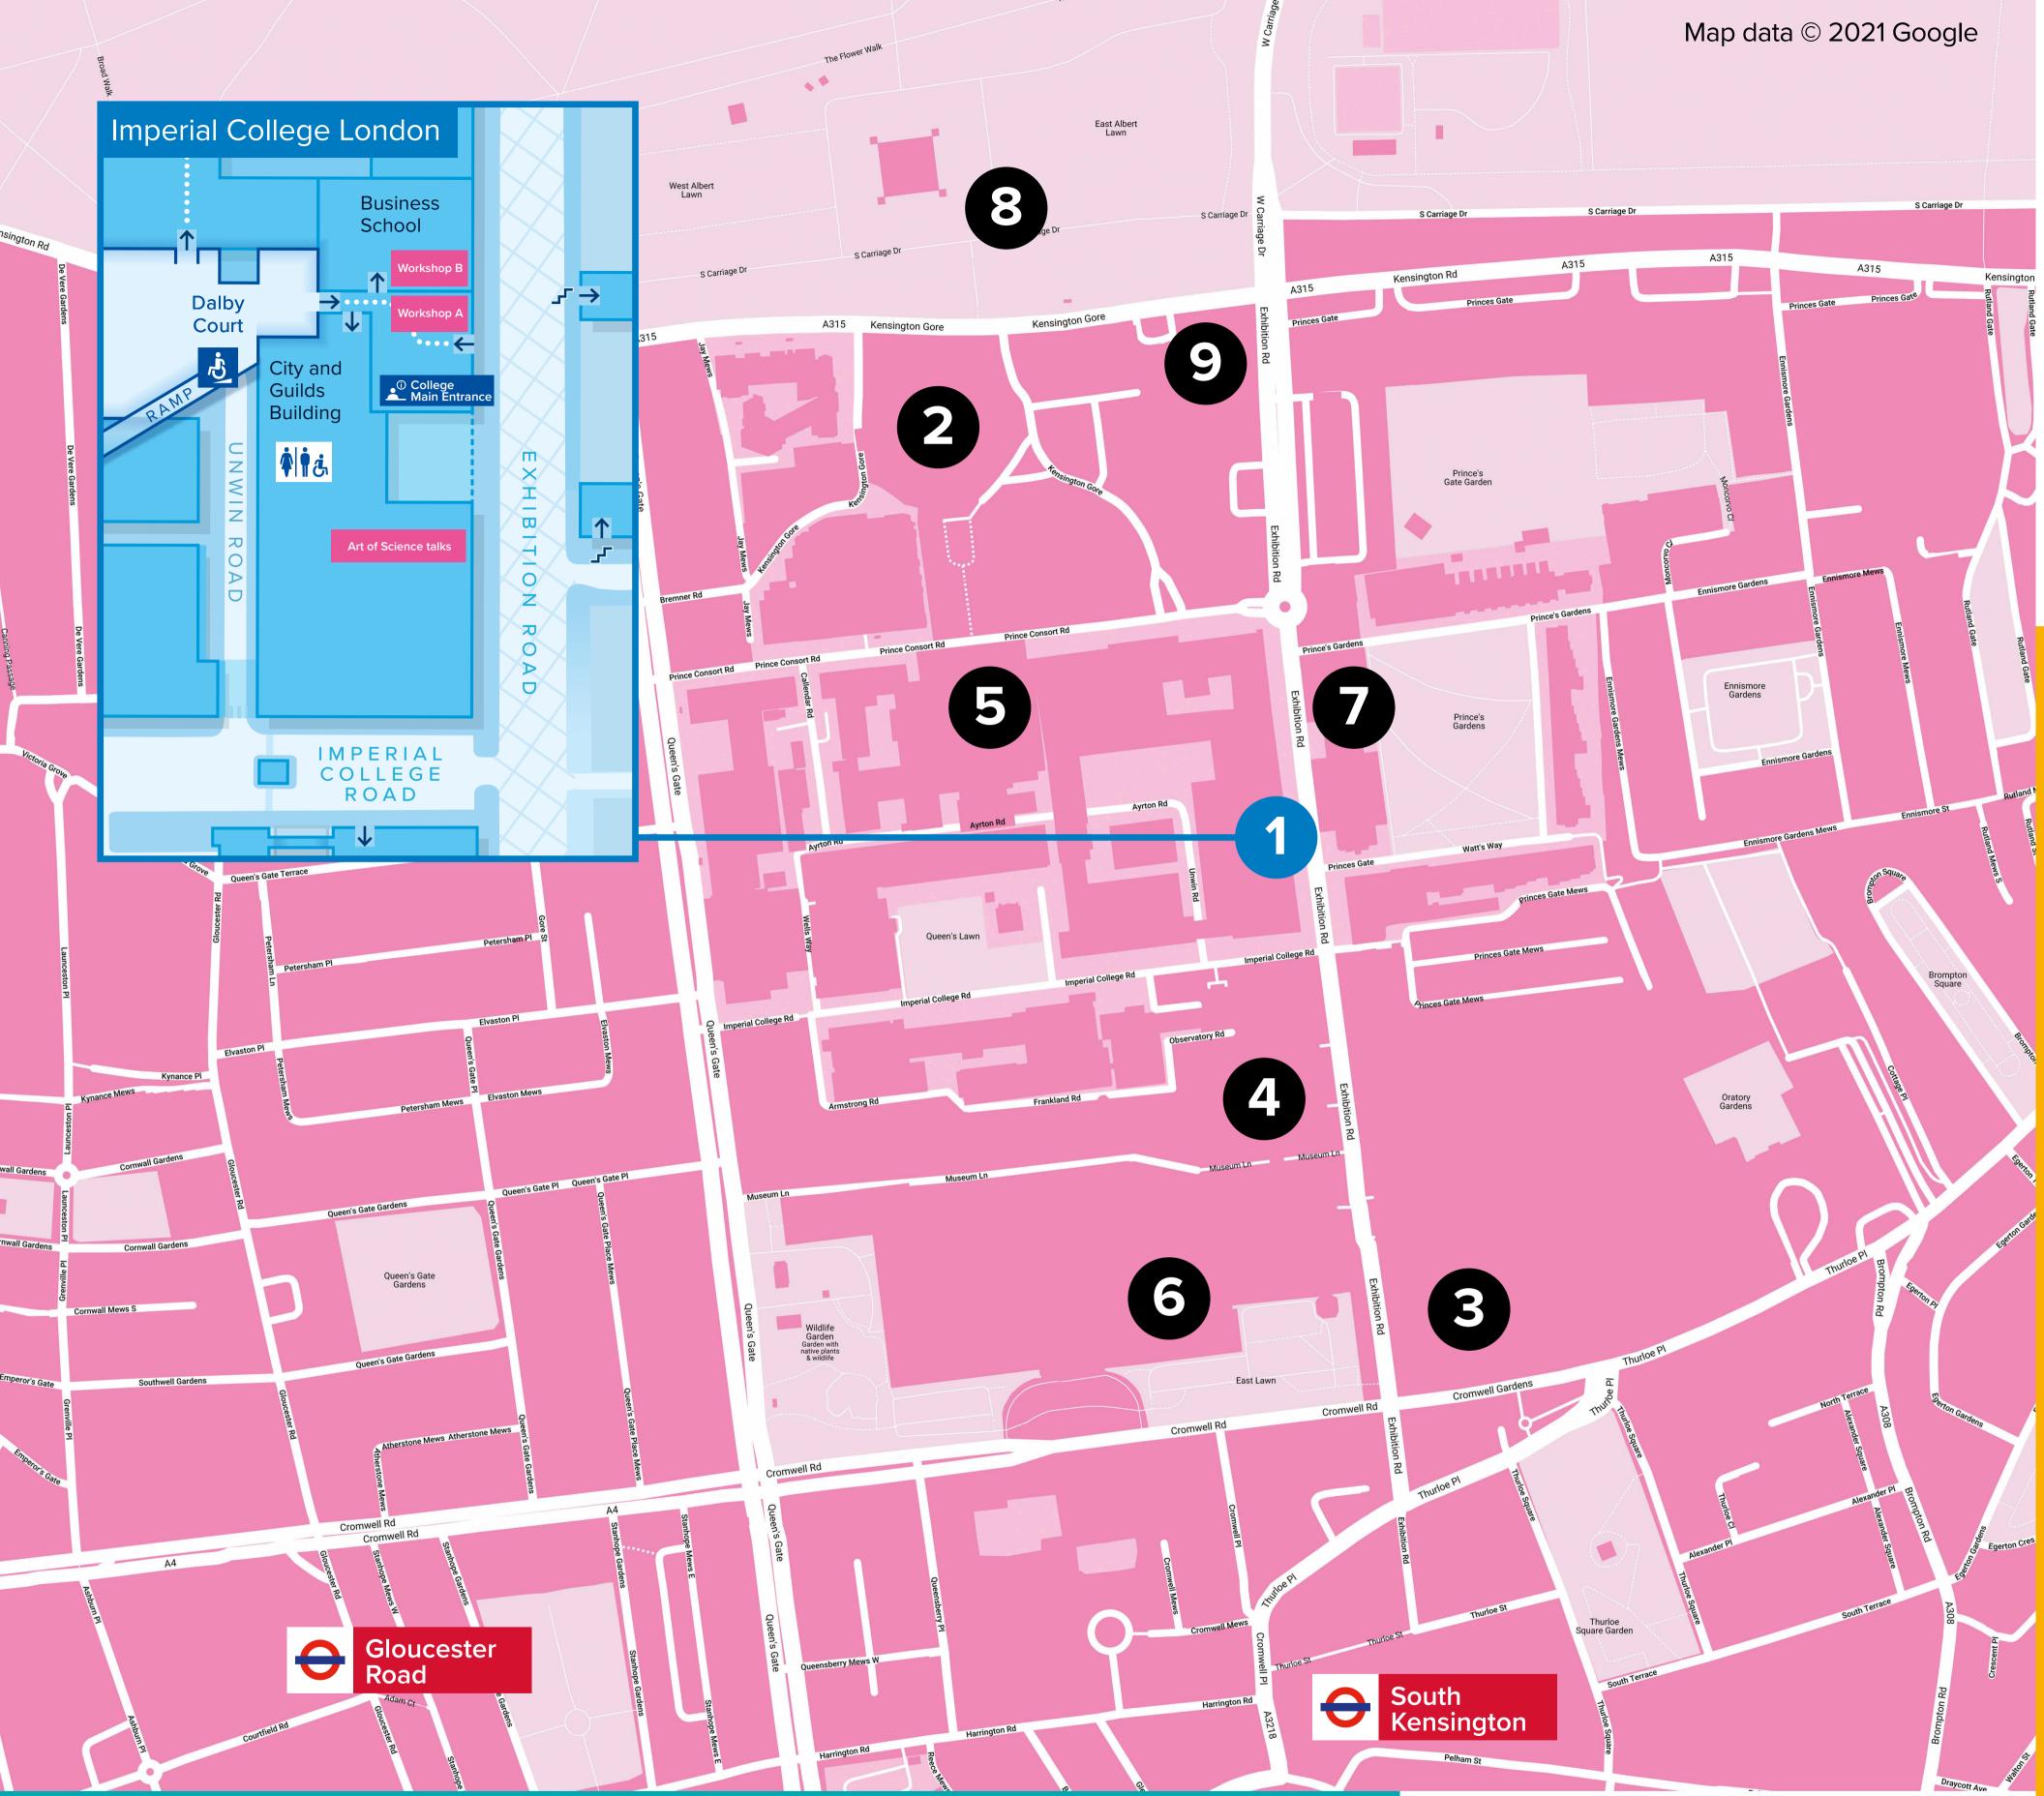

# THF GRFAT EXHBITION **ROAD FFSTIVAI**

| 1 | Imp  |
|---|------|
| 2 | Roy  |
| 3 | V&A  |
| 4 | Scie |
| 5 | Roy  |
| 6 | Nati |
| 7 | Goe  |
| 8 | The  |
| 9 | Roy  |
|   |      |

## THANK YOU FOR ATTENDING

Let us know what you thought! Please scan the QR code to complete our short survey

The Great Exhibition Road Festival is supported by Huawei, Lead Technology Sponsor

- erial College London
- al Albert Hall
- ence Museum
- al College of Music
- ural History Museum
- ethe-Institut
- Royal Parks
- /al Geographical Society (with IBG)

# THF GRFAT EXHBITION **ROADFFSTIVA**

- Imperial College London
- **Royal Albert Hall**
- **Science Museum**
- Royal College of Music
- Natural History Museum
- Goethe-Institut
- The Royal Parks
- Royal Geographical Society (with IBG)