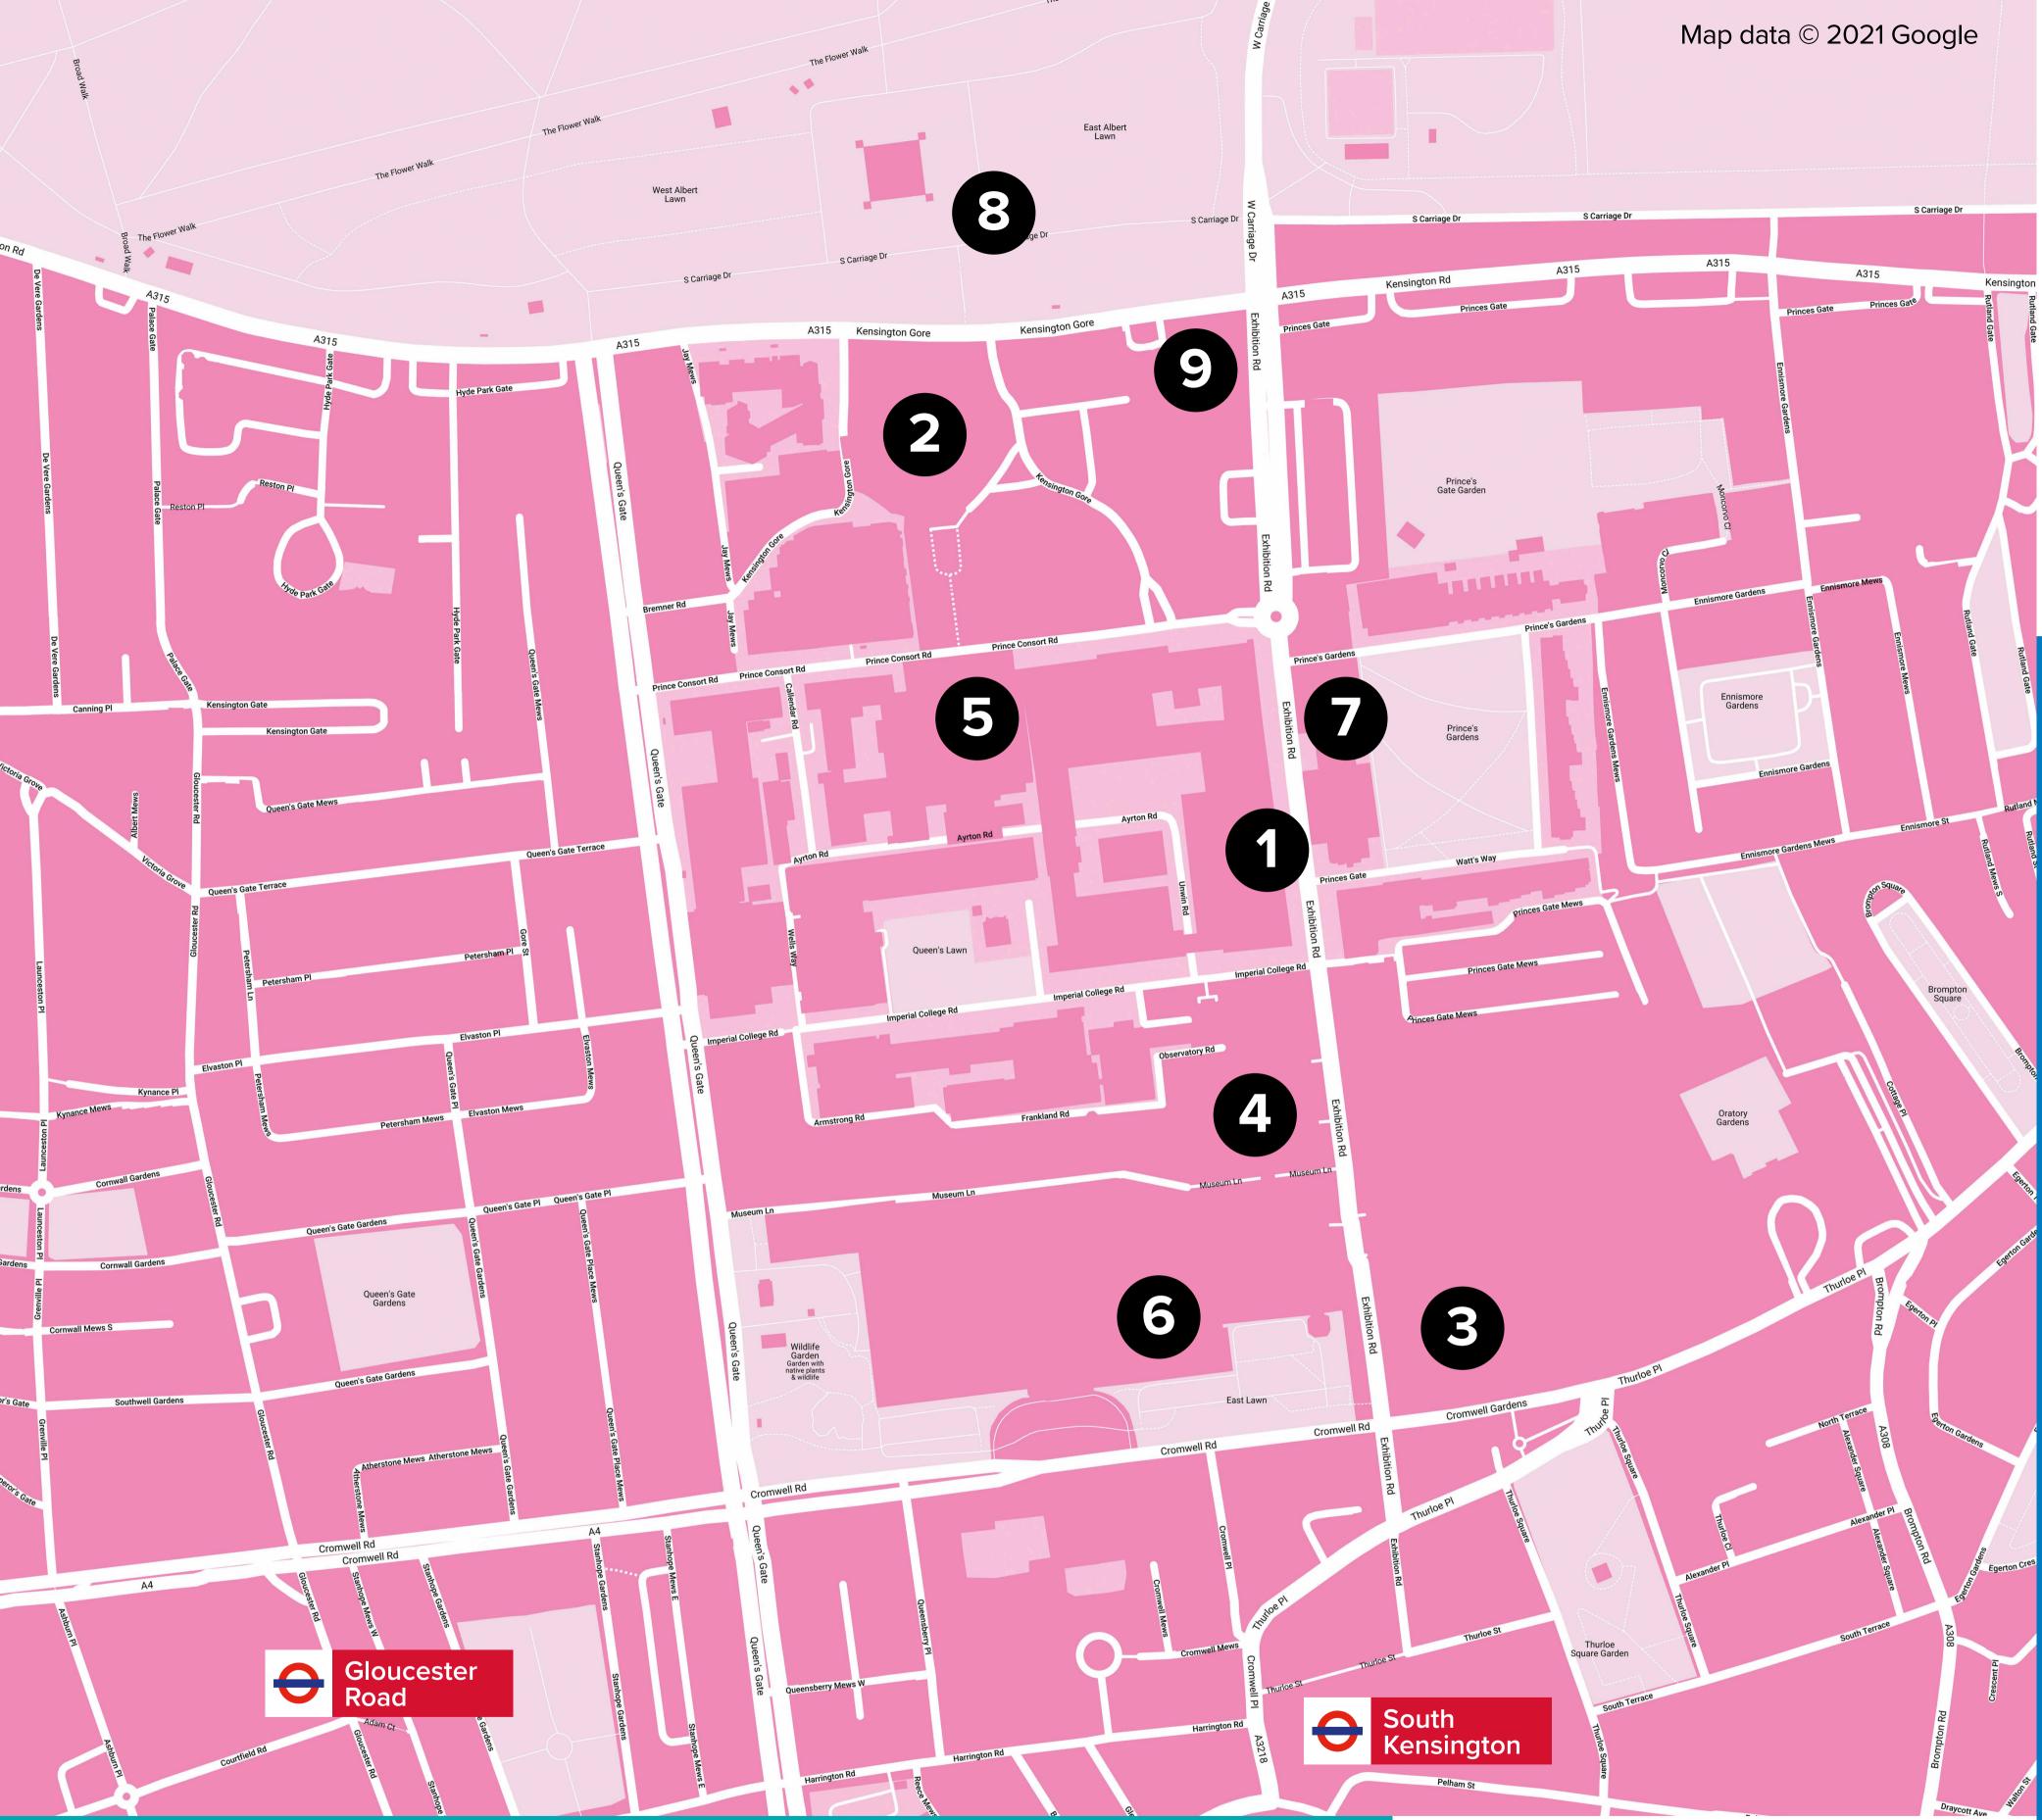

# THF GRFAT EXHBITION **ROAD FFSTIVAI**

| 1 | Imp  |
|---|------|
| 2 | Roy  |
| 3 | V&A  |
| 4 | Scie |
| 5 | Roy  |
| 6 | Nati |
| 7 | Goe  |
| 8 | The  |
| 9 | Roy  |
|   |      |

## THANK YOU FOR ATTENDING

Let us know what you thought! Please scan the QR code to complete our short survey

The Great Exhibition Road Festival is supported by Huawei, Lead Technology Sponsor

- erial College London
- al Albert Hall
- ence Museum
- al College of Music
- ural History Museum
- ethe-Institut
- Royal Parks
- /al Geographical Society (with IBG)